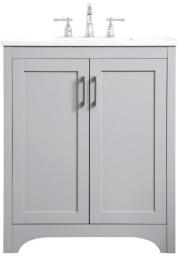

## **Moore collection**

30 inch single bathroom vanity Set

Item No: VF17030GR (Grey)

Item No: VF17030WH (White)

**Available Finishes** 

| Dimensions                          |                    |
|-------------------------------------|--------------------|
| Overall dimensions                  | 30"L x 19"W x 34"H |
| Top thickness                       | 0.75"              |
|                                     |                    |
| Specifications                      |                    |
| Base Finish                         | Grey/White         |
| Top finish                          | calacatta quartz   |
| Base material                       | MDF                |
| Top material                        | Quartz             |
| Sink included                       | yes                |
| sink material                       | porcelain          |
| overflow hole                       | yes                |
| sink type                           | undermount         |
| Doors                               | Yes                |
| number of doors                     | 2                  |
| Drawers                             | NO                 |
| number of Functional drawers        | 0                  |
| soft close drawer glides            | no                 |
| mounting location                   | free-standing      |
| mounting bracket included           | no                 |
| backsplash included                 | no                 |
| drain assembly included             | no                 |
| faucet included                     | no                 |
| Compatible faucet installation type | widespread         |
| P-trap included                     | no                 |
| assembly required                   | no                 |
| installation required               | yes                |
| warranty                            | 1 year limited     |
| Shipment Type                       | LTL                |