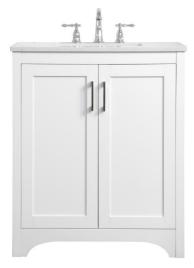

## **Moore collection**

30 inch single bathroom vanity Set

Item No: VF17030GR (Grey)

Item No: VF17030WH (White)

**Available Finishes** 

| Dimensions                          |                    |
|-------------------------------------|--------------------|
| Overall dimensions                  | 30"L x 19"W x 34"H |
| Top thickness                       | 0.75"              |
|                                     |                    |
| Specifications                      |                    |
| Base Finish                         | Grey/White         |
| Top finish                          | calacatta quartz   |
| Base material                       | MDF                |
| Top material                        | Quartz             |
| Sink included                       | yes                |
| sink material                       | porcelain          |
| overflow hole                       | yes                |
| sink type                           | undermount         |
| Doors                               | Yes                |
| number of doors                     | 2                  |
| Drawers                             | NO                 |
| number of Functional drawers        | 0                  |
| soft close drawer glides            | no                 |
| mounting location                   | free-standing      |
| mounting bracket included           | no                 |
| backsplash included                 | no                 |
| drain assembly included             | no                 |
| faucet included                     | no                 |
| Compatible faucet installation type | widespread         |
| P-trap included                     | no                 |
| assembly required                   | no                 |
| installation required               | yes                |
| warranty                            | 1 year limited     |
| Shipment Type                       | LTL                |